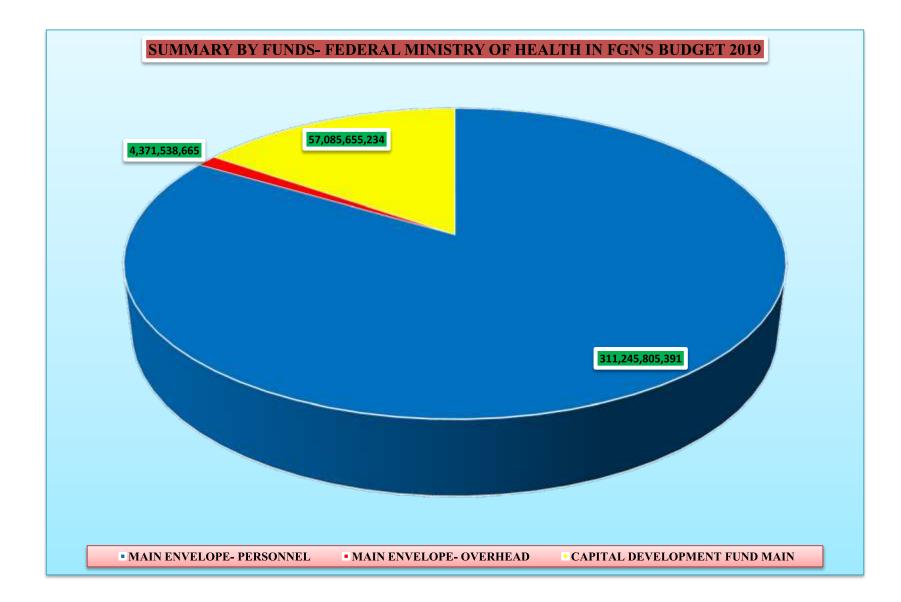

#### FEDERAL MINISTRY OF HEALTH PROJECTS/PROGRAMMES SELECTED ARE THOSE WITH ENVELOPES OF N70 MILLION AND ABOVE.

| FEDE | RAL GOVE  | RNMENT OF NIGERIA                   |                                  |                               |                                  |                           |                               |
|------|-----------|-------------------------------------|----------------------------------|-------------------------------|----------------------------------|---------------------------|-------------------------------|
| SUM  | MARY BY N | MDAs                                |                                  |                               |                                  |                           |                               |
| 2019 | APPROPRIA | ATION ACT                           |                                  |                               |                                  |                           |                               |
| NO   | CODE      | MDA                                 | TOTAL                            | TOTAL                         | TOTAL                            | TOTAL                     | TOTAL                         |
| 1    | 0521      | FEDERAL MINISTRY OF<br>HEALTH       | <b>PERSONNEL</b> 311,245,805,391 | <b>OVERHEAD</b> 4,371,538,665 | <b>RECURRENT</b> 315,617,344,056 | CAPITAL<br>57,085,655,234 | ALLOCATION<br>372,702,999,290 |
|      |           |                                     | 311,245,805,391                  | 4,371,538,665                 | 315,617,344,056                  | 57,085,655,234            | 372,702,999,290               |
| SUM  | MARY BY I | FUNDS                               |                                  |                               |                                  |                           |                               |
| 2019 | APPROPRIA | ATION ACT                           |                                  |                               |                                  |                           |                               |
| NO.  | CODE      | FUND                                |                                  |                               |                                  |                           | TOTAL<br>ALLOCATION           |
| 1    | 021       | MAIN ENVELOPE-<br>PERSONNEL         |                                  |                               |                                  |                           | 311,245,805,391               |
| 2    | 022       | MAIN ENVELOPE-<br>OVERHEAD          |                                  |                               |                                  |                           | 4,371,538,665                 |
| 3.   | 031       | CAPITAL<br>DEVELOPMENT FUND<br>MAIN |                                  |                               |                                  |                           | 57,085,655,234                |
|      |           |                                     |                                  |                               |                                  |                           | 372,702,999,290               |