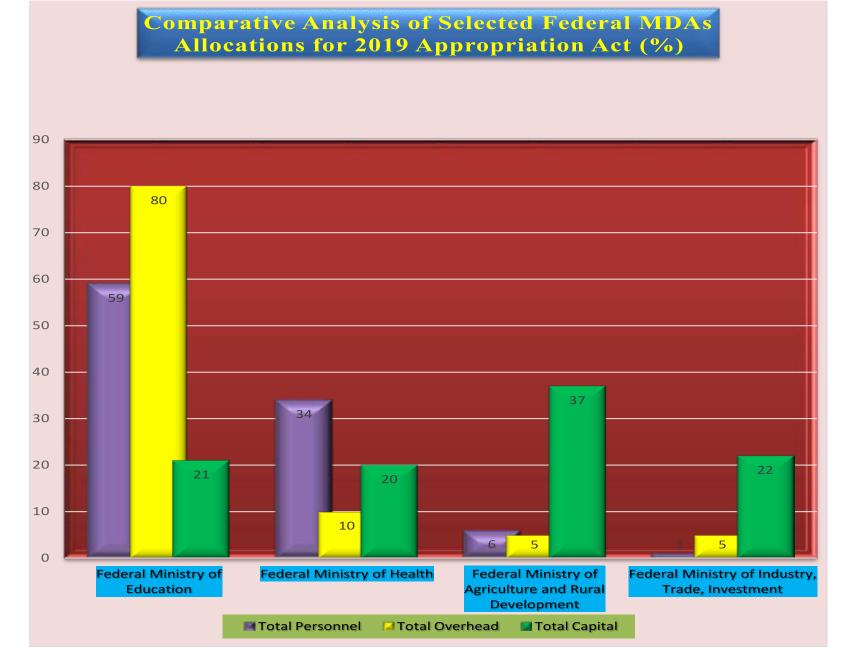

#### PROJECTS AND PROGRAMMES SELECTED ARE THOSE WITH ENVELOPES OF N150 MILLION AND ABOVE

| FEDE | RAL GO           | VERNMENT OF NIGERIA      |                 |                |                 |                |                 |
|------|------------------|--------------------------|-----------------|----------------|-----------------|----------------|-----------------|
| SUM  | SUMMARY BY MDAs  |                          |                 |                |                 |                |                 |
| 2019 | APPROPF          | RIATION ACT              |                 |                |                 |                |                 |
|      |                  |                          |                 |                |                 |                |                 |
| NO   | CODE             | MDA                      | TOTAL           | TOTAL          | TOTAL           | TOTAL          | TOTAL           |
|      |                  |                          | PERSONNEL       | OVERHEAD       | RECURRENT       | CAPITAL        | ALLOCATION      |
| 1    | 0517             | FEDERAL MINISTRY OF      | 542,077,787,769 | 33,789,466,178 | 575,867,253,947 | 58,689,905,930 | 634,557,159,877 |
|      |                  | EDUCATION                |                 |                |                 |                |                 |
|      |                  |                          | 542,077,787,769 | 33,789,466,178 | 575,867,253,947 | 58,689,905,930 | 634,557,159,877 |
| SUM  | SUMMARY BY FUNDS |                          |                 |                |                 |                |                 |
| 2019 | APPROPF          | RIATION ACT              |                 |                |                 |                |                 |
| NO.  | CODE             | FUND                     |                 |                |                 |                | TOTAL           |
|      |                  |                          |                 |                |                 |                | ALLOCATION      |
| 1    | 021              | MAIN ENVELOPE- PERSONNEL |                 |                |                 |                | 542,077,787,769 |
| 2    | 022              | MAIN ENVELOPE- OVERHEAD  |                 |                |                 |                | 33,789,466,178  |
| 3    |                  | STATUTORY ALLOCATION     |                 |                |                 |                | 110,971,421,836 |
| 4.   | 031              | CAPITAL DEVELOPMENT FUND |                 |                |                 |                | 58,689,905,930  |
|      |                  | MAIN                     |                 |                |                 |                |                 |
|      |                  |                          |                 |                |                 |                | 745,528,581,713 |

#### FEDERAL MINISTRY OF HEALTH PROJECTS/PROGRAMMES SELECTED ARE THOSE WITH ENVELOPES OF N70 MILLION AND ABOVE.

| FEDE | RAL GOVE  | RNMENT OF NIGERIA                   |                                  |                               |                                  |                           |                               |
|------|-----------|-------------------------------------|----------------------------------|-------------------------------|----------------------------------|---------------------------|-------------------------------|
| SUM  | MARY BY N | MDAs                                |                                  |                               |                                  |                           |                               |
| 2019 | APPROPRIA | ATION ACT                           |                                  |                               |                                  |                           |                               |
| NO   | CODE      | MDA                                 | TOTAL                            | TOTAL                         | TOTAL                            | TOTAL                     | TOTAL                         |
| 1    | 0521      | FEDERAL MINISTRY OF<br>HEALTH       | <b>PERSONNEL</b> 311,245,805,391 | <b>OVERHEAD</b> 4,371,538,665 | <b>RECURRENT</b> 315,617,344,056 | CAPITAL<br>57,085,655,234 | ALLOCATION<br>372,702,999,290 |
|      |           |                                     | 311,245,805,391                  | 4,371,538,665                 | 315,617,344,056                  | 57,085,655,234            | 372,702,999,290               |
| SUM  | MARY BY I | FUNDS                               |                                  |                               |                                  |                           |                               |
| 2019 | APPROPRIA | ATION ACT                           |                                  |                               |                                  |                           |                               |
| NO.  | CODE      | FUND                                |                                  |                               |                                  |                           | TOTAL<br>ALLOCATION           |
| 1    | 021       | MAIN ENVELOPE-<br>PERSONNEL         |                                  |                               |                                  |                           | 311,245,805,391               |
| 2    | 022       | MAIN ENVELOPE-<br>OVERHEAD          |                                  |                               |                                  |                           | 4,371,538,665                 |
| 3.   | 031       | CAPITAL<br>DEVELOPMENT FUND<br>MAIN |                                  |                               |                                  |                           | 57,085,655,234                |
|      |           |                                     |                                  |                               |                                  |                           | 372,702,999,290               |