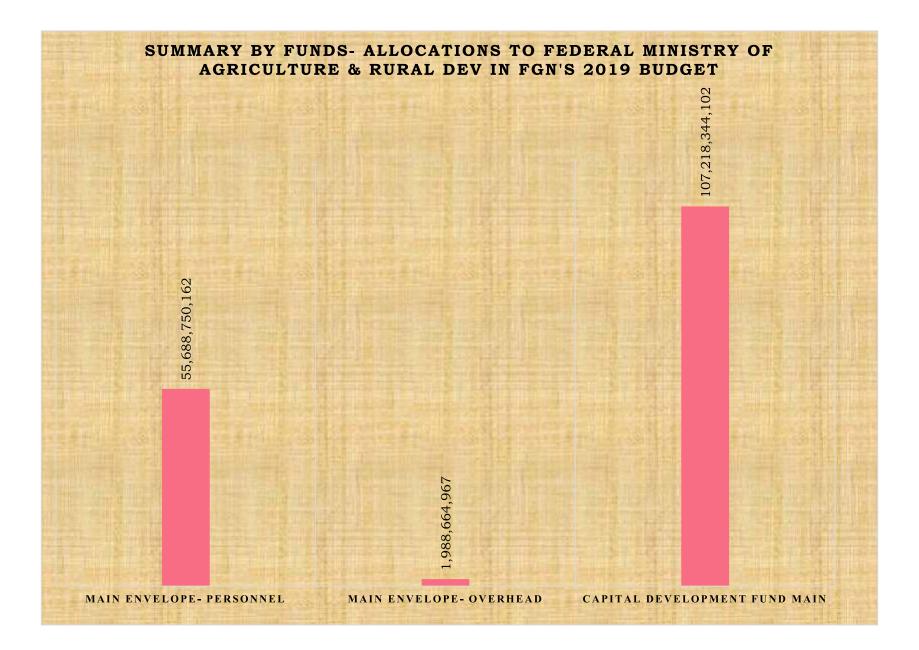

Please see below, tabular description of projects/programmes extracted through the Desk Review into these factsheets:

| MINISTRIES                                            | NoPs |
|-------------------------------------------------------|------|
| Federal Ministry of Education                         | 442  |
| Federal Ministry of Health                            | 359  |
| Federal Ministry of Agriculture and Rural Development | 333  |
| Federal Ministry of Industry, Trade and Development   | 166  |
| Zonal Intervention Projects                           | 1960 |
| Total                                                 | 3260 |