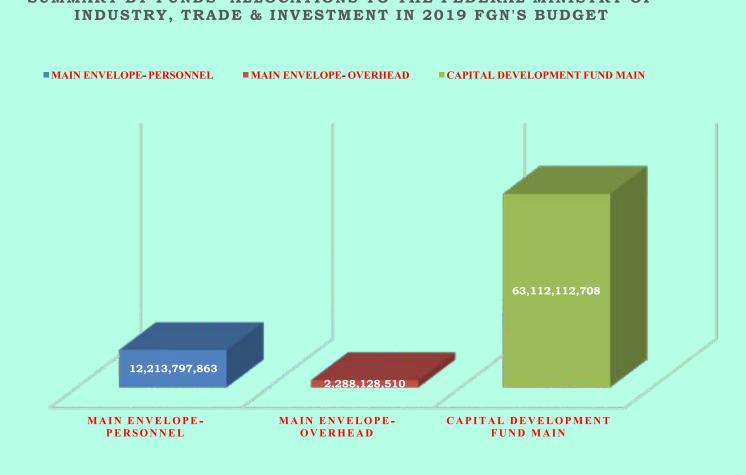

Please see below, tabular description of projects/programmes extracted through the Desk Review into these factsheets:

| MINISTRIES                                            | NoPs |
|-------------------------------------------------------|------|
| Federal Ministry of Education                         | 442  |
| Federal Ministry of Health                            | 359  |
| Federal Ministry of Agriculture and Rural Development | 333  |
| Federal Ministry of Industry, Trade and Development   | 166  |
| Zonal Intervention Projects                           | 1960 |
| Total                                                 | 3260 |