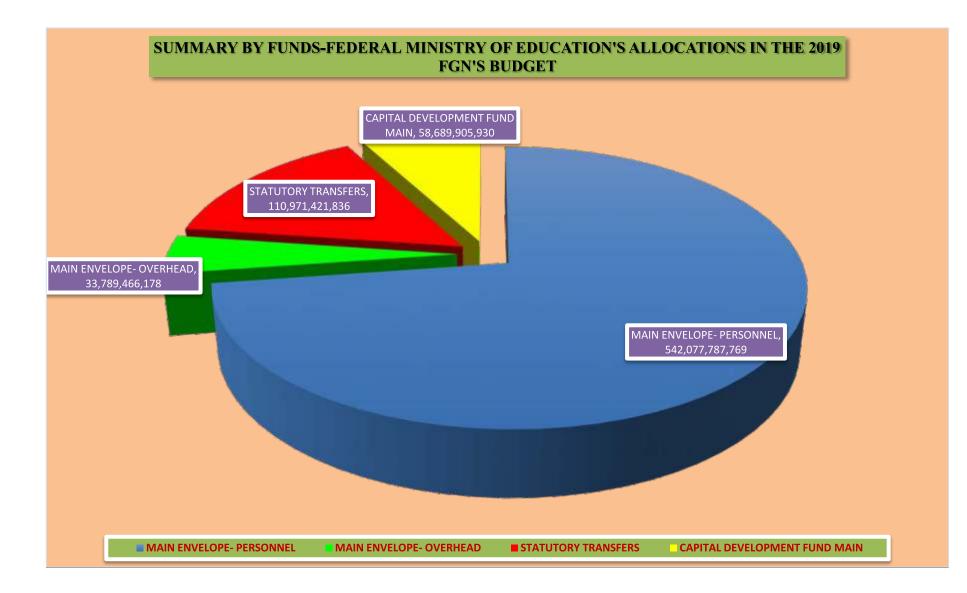

#### FEDERAL MINISTRY OF EDUCATION

#### PROJECTS AND PROGRAMMES SELECTED ARE THOSE WITH ENVELOPES OF N150 MILLION AND ABOVE

| FEDE | RAL GO           | VERNMENT OF NIGERIA      |                 |                |                 |                |                 |
|------|------------------|--------------------------|-----------------|----------------|-----------------|----------------|-----------------|
| SUM  | SUMMARY BY MDAs  |                          |                 |                |                 |                |                 |
| 2019 | APPROPF          | RIATION ACT              |                 |                |                 |                |                 |
|      |                  |                          |                 |                |                 |                |                 |
| NO   | CODE             | MDA                      | TOTAL           | TOTAL          | TOTAL           | TOTAL          | TOTAL           |
|      |                  |                          | PERSONNEL       | OVERHEAD       | RECURRENT       | CAPITAL        | ALLOCATION      |
| 1    | 0517             | FEDERAL MINISTRY OF      | 542,077,787,769 | 33,789,466,178 | 575,867,253,947 | 58,689,905,930 | 634,557,159,877 |
|      |                  | EDUCATION                |                 |                |                 |                |                 |
|      |                  |                          | 542,077,787,769 | 33,789,466,178 | 575,867,253,947 | 58,689,905,930 | 634,557,159,877 |
| SUM  | SUMMARY BY FUNDS |                          |                 |                |                 |                |                 |
| 2019 | APPROPF          | RIATION ACT              |                 |                |                 |                |                 |
| NO.  | CODE             | FUND                     |                 |                |                 |                | TOTAL           |
|      |                  |                          |                 |                |                 |                | ALLOCATION      |
| 1    | 021              | MAIN ENVELOPE- PERSONNEL |                 |                |                 |                | 542,077,787,769 |
| 2    | 022              | MAIN ENVELOPE- OVERHEAD  |                 |                |                 |                | 33,789,466,178  |
| 3    |                  | STATUTORY ALLOCATION     |                 |                |                 |                | 110,971,421,836 |
| 4.   | 031              | CAPITAL DEVELOPMENT FUND |                 |                |                 |                | 58,689,905,930  |
|      |                  | MAIN                     |                 |                |                 |                |                 |
|      |                  |                          |                 |                |                 |                | 745,528,581,713 |