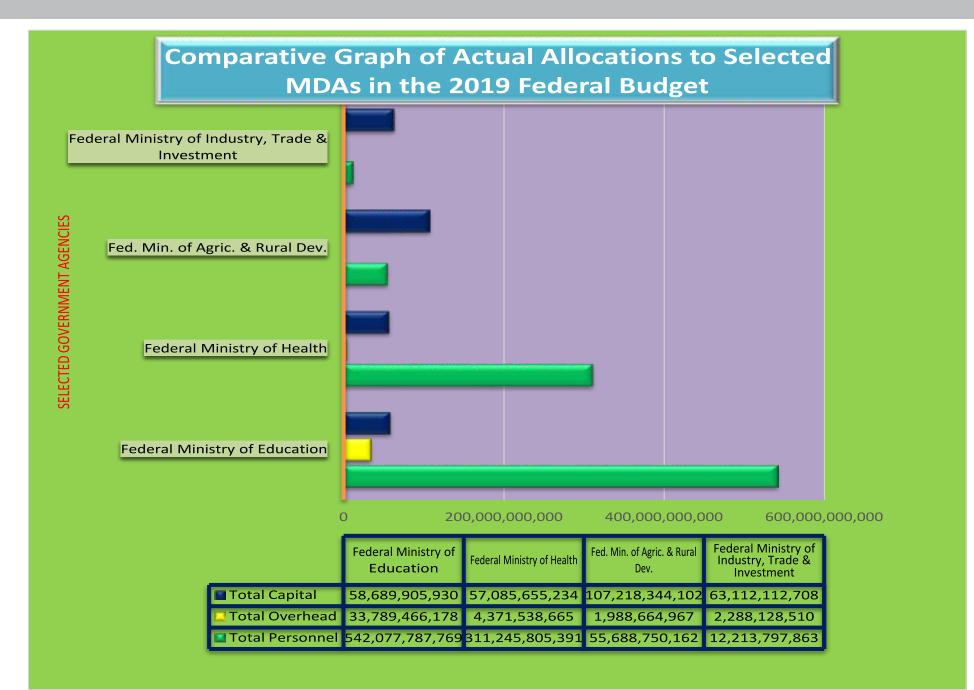

#### PROJECTS AND PROGRAMMES SELECTED ARE THOSE WITH ENVELOPES OF N150 MILLION AND ABOVE

| FEDE | RAL GO           | VERNMENT OF NIGERIA      |                 |                |                 |                |                 |
|------|------------------|--------------------------|-----------------|----------------|-----------------|----------------|-----------------|
| SUM  | SUMMARY BY MDAs  |                          |                 |                |                 |                |                 |
| 2019 | APPROPF          | RIATION ACT              |                 |                |                 |                |                 |
|      |                  |                          |                 |                |                 |                |                 |
| NO   | CODE             | MDA                      | TOTAL           | TOTAL          | TOTAL           | TOTAL          | TOTAL           |
|      |                  |                          | PERSONNEL       | OVERHEAD       | RECURRENT       | CAPITAL        | ALLOCATION      |
| 1    | 0517             | FEDERAL MINISTRY OF      | 542,077,787,769 | 33,789,466,178 | 575,867,253,947 | 58,689,905,930 | 634,557,159,877 |
|      |                  | EDUCATION                |                 |                |                 |                |                 |
|      |                  |                          | 542,077,787,769 | 33,789,466,178 | 575,867,253,947 | 58,689,905,930 | 634,557,159,877 |
| SUM  | SUMMARY BY FUNDS |                          |                 |                |                 |                |                 |
| 2019 | APPROPF          | RIATION ACT              |                 |                |                 |                |                 |
| NO.  | CODE             | FUND                     |                 |                |                 |                | TOTAL           |
|      |                  |                          |                 |                |                 |                | ALLOCATION      |
| 1    | 021              | MAIN ENVELOPE- PERSONNEL |                 |                |                 |                | 542,077,787,769 |
| 2    | 022              | MAIN ENVELOPE- OVERHEAD  |                 |                |                 |                | 33,789,466,178  |
| 3    |                  | STATUTORY ALLOCATION     |                 |                |                 |                | 110,971,421,836 |
| 4.   | 031              | CAPITAL DEVELOPMENT FUND |                 |                |                 |                | 58,689,905,930  |
|      |                  | MAIN                     |                 |                |                 |                |                 |
|      |                  |                          |                 |                |                 |                | 745,528,581,713 |

#### FEDERAL MINISTRY OF HEALTH PROJECTS/PROGRAMMES SELECTED ARE THOSE WITH ENVELOPES OF N70 MILLION AND ABOVE.

| FEDE | RAL GOVE  | RNMENT OF NIGERIA                   |                                  |                               |                                  |                           |                               |
|------|-----------|-------------------------------------|----------------------------------|-------------------------------|----------------------------------|---------------------------|-------------------------------|
| SUM  | MARY BY N | MDAs                                |                                  |                               |                                  |                           |                               |
| 2019 | APPROPRIA | ATION ACT                           |                                  |                               |                                  |                           |                               |
| NO   | CODE      | MDA                                 | TOTAL                            | TOTAL                         | TOTAL                            | TOTAL                     | TOTAL                         |
| 1    | 0521      | FEDERAL MINISTRY OF<br>HEALTH       | <b>PERSONNEL</b> 311,245,805,391 | <b>OVERHEAD</b> 4,371,538,665 | <b>RECURRENT</b> 315,617,344,056 | CAPITAL<br>57,085,655,234 | ALLOCATION<br>372,702,999,290 |
|      |           |                                     | 311,245,805,391                  | 4,371,538,665                 | 315,617,344,056                  | 57,085,655,234            | 372,702,999,290               |
| SUM  | MARY BY I | FUNDS                               |                                  |                               |                                  |                           |                               |
| 2019 | APPROPRIA | ATION ACT                           |                                  |                               |                                  |                           |                               |
| NO.  | CODE      | FUND                                |                                  |                               |                                  |                           | TOTAL<br>ALLOCATION           |
| 1    | 021       | MAIN ENVELOPE-<br>PERSONNEL         |                                  |                               |                                  |                           | 311,245,805,391               |
| 2    | 022       | MAIN ENVELOPE-<br>OVERHEAD          |                                  |                               |                                  |                           | 4,371,538,665                 |
| 3.   | 031       | CAPITAL<br>DEVELOPMENT FUND<br>MAIN |                                  |                               |                                  |                           | 57,085,655,234                |
|      |           |                                     |                                  |                               |                                  |                           | 372,702,999,290               |