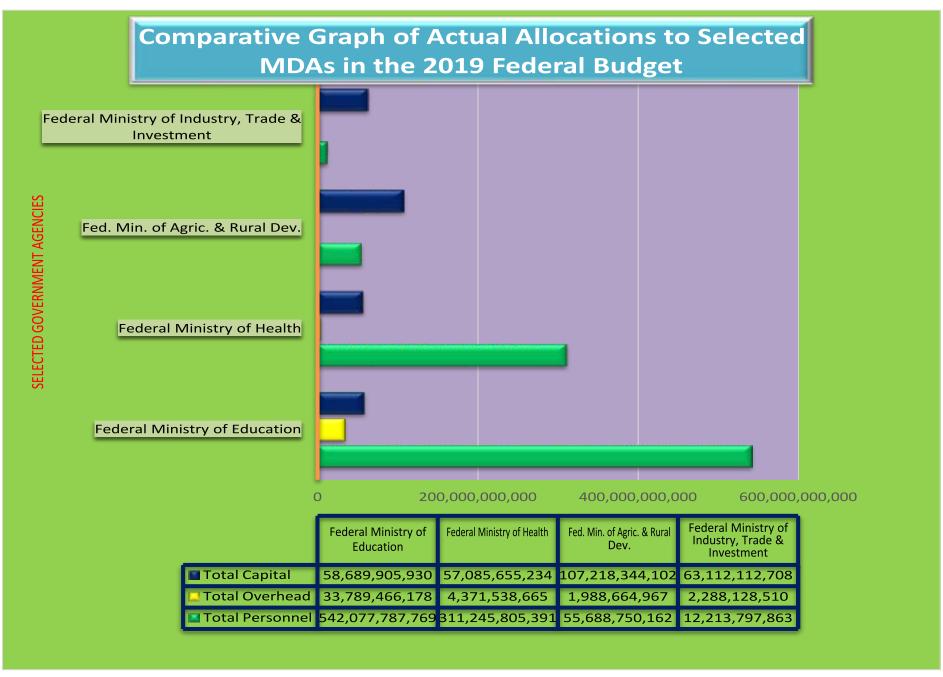

#### FEDERAL MINISTRY OF EDUCATION

| FEDER A | AL GOVERN  | MENT OF        |             |       |             |     |                 |                |                 |
|---------|------------|----------------|-------------|-------|-------------|-----|-----------------|----------------|-----------------|
| NIGERIA | A          |                |             |       |             |     |                 |                |                 |
| SUMMA   | ARY BY MD  | As             |             |       |             |     |                 |                |                 |
| 2019 AP | PROPRIATIO | ON ACT         |             |       |             |     |                 |                |                 |
|         |            |                |             |       |             |     |                 |                |                 |
| NO      | CODE       | MDA            | TOTAI       |       | TOTAL       |     | TOTAL           | TOTAL          | TOTAL           |
|         |            |                | PERSONN     |       | OVERHE      | AD  | RECURRENT       | CAPITAL        | ALLOCATION      |
| 1       | 0517       | FEDERAL        | 542,077,787 | 7,769 | 33,789,466, | 178 | 575,867,253,947 | 58,689,905,930 | 634,557,159,877 |
|         |            | MINISTRY OF    |             |       |             |     |                 |                |                 |
|         |            | EDUCATION      |             |       |             |     |                 |                |                 |
|         |            |                | 542,077,787 | 7,769 | 33,789,466, | 178 | 575,867,253,947 | 58,689,905,930 | 634,557,159,877 |
| SUMMA   | ARY BY FUI | NDS            |             |       |             |     |                 |                |                 |
| 2019 AP | PROPRIATIO | ON ACT         |             |       |             |     |                 |                |                 |
| NO.     | CODE       | FUND           |             |       |             |     |                 |                | TOTAL           |
|         |            |                |             |       |             |     |                 |                | ALLOCATION      |
| 1       | 021        | MAIN ENVELOPE  |             |       |             |     |                 |                | 542,077,787,769 |
|         |            | PERSONNEL      |             |       |             |     |                 |                |                 |
| 2       | 022        | MAIN ENVELOPE  | -           |       |             |     |                 |                | 33,789,466,178  |
|         |            | OVERHEAD       |             |       |             |     |                 |                |                 |
| 3       |            | STATUTORY ALL  | OCATION     |       |             |     |                 |                | 110,971,421,836 |
| 4.      | 031        | CAPITAL DEVELO | OPMENT      |       |             |     |                 |                | 58,689,905,930  |
|         |            | FUND MAIN      |             |       |             |     |                 |                |                 |
|         |            |                |             |       |             |     |                 |                | 745,528,581,713 |