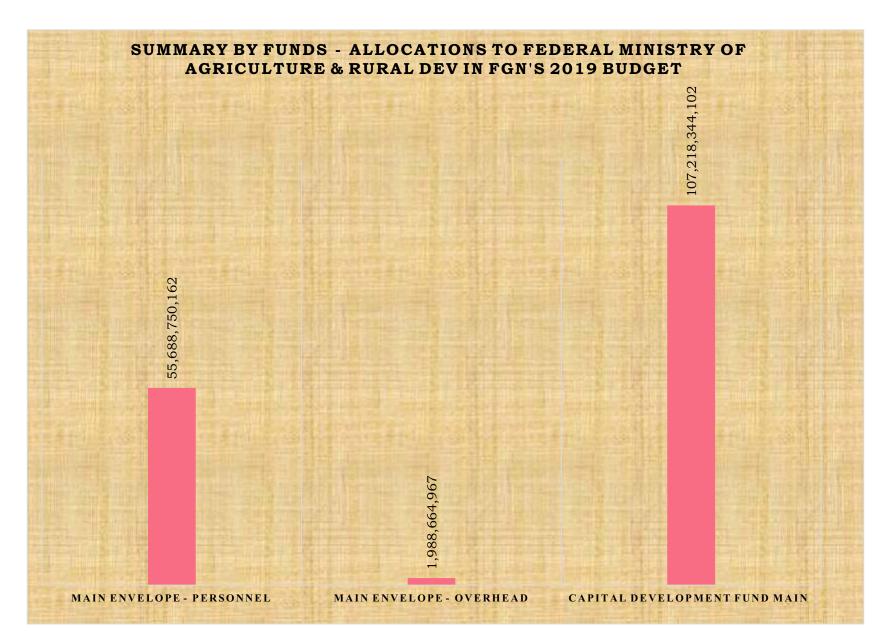

|                  |                 |                |                 | ALLOCATION      |
| 1    | 021         | MAIN ENVELOPE- PERSONNEL |                  |                 |                |                 | 55,688,750,162  |
| 2    | 022         | MAIN ENVELOPE- OVERHEAD  |                  |                 |                |                 | 1,988,664,967   |
| 3.   | 031         | CAPITAL DEVELOPMENT      |                  |                 |                |                 | 107,218,344,102 |
|      |             | FUND MAIN                |                  |                 |                |                 |                 |
|      |             |                          |                  |                 |                |                 | 164,895,759,231 |



| 0215001001   | FEDERAL MINISTRY OF AGRICULTURE AND RURAL DEVELOPMENT HQTRS                |         |               |
|--------------|----------------------------------------------------------------------------|---------|---------------|
| CODE         | PROJECT NAME                                                               | TYPE    | <b>AMOUNT</b> |
| ERGP27105258 | SUPPORT FOR INFRASTRUCTURE, PROJECTS AND COORDINATION SERVICES             | ONGOING | 2,001,061,050 |
| ERGP30105006 | PROMOTION AND DEVELOPMENT OF RICE VALUE CHAIN                              | ONGOING | 1,265,091,775 |
| ERGP30105076 | PROMOTION AND DEVELOPMENT OF WHEAT VALUE CHAIN                             | ONGOING | 1,609,532,938 |
| ERGP30105109 | PROMOTION AND DEVELOPMENT OF SOYA BEANS VALUE CHAIN