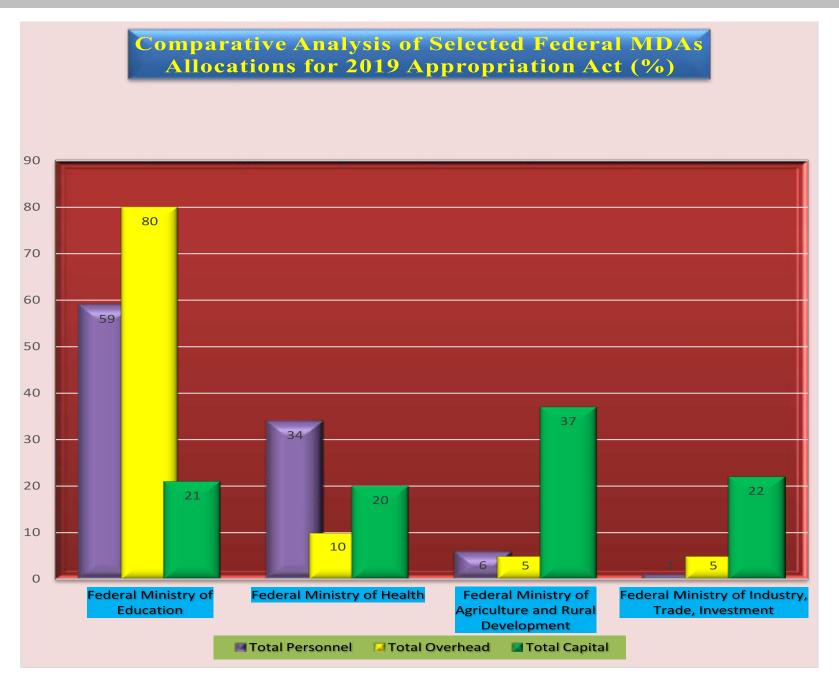

#### FEDERAL MINISTRY OF EDUCATION

| FEDER A | AL GOVERN  | MENT OF        |             |       |             |     |                 |                |                 |
|---------|------------|----------------|-------------|-------|-------------|-----|-----------------|----------------|-----------------|
| NIGERIA | A          |                |             |       |             |     |                 |                |                 |
| SUMMA   | ARY BY MD  | As             |             |       |             |     |                 |                |                 |
| 2019 AP | PROPRIATIO | ON ACT         |             |       |             |     |                 |                |                 |
|         |            |                |             |       |             |     |                 |                |                 |
| NO      | CODE       | MDA            | TOTAI       |       | TOTAL       |     | TOTAL           | TOTAL          | TOTAL           |
|         |            |                | PERSONN     |       | OVERHE      | AD  | RECURRENT       | CAPITAL        | ALLOCATION      |
| 1       | 0517       | FEDERAL        | 542,077,787 | 7,769 | 33,789,466, | 178 | 575,867,253,947 | 58,689,905,930 | 634,557,159,877 |
|         |            | MINISTRY OF    |             |       |             |     |                 |                |                 |
|         |            | EDUCATION      |             |       |             |     |                 |                |                 |
|         |            |                | 542,077,787 | 7,769 | 33,789,466, | 178 | 575,867,253,947 | 58,689,905,930 | 634,557,159,877 |
| SUMMA   | ARY BY FUI | NDS            |             |       |             |     |                 |                |                 |
| 2019 AP | PROPRIATIO | ON ACT         |             |       |             |     |                 |                |                 |
| NO.     | CODE       | FUND           |             |       |             |     |                 |                | TOTAL           |
|         |            |                |             |       |             |     |                 |                | ALLOCATION      |
| 1       | 021        | MAIN ENVELOPE  |             |       |             |     |                 |                | 542,077,787,769 |
|         |            | PERSONNEL      |             |       |             |     |                 |                |                 |
| 2       | 022        | MAIN ENVELOPE  | -           |       |             |     |                 |                | 33,789,466,178  |
|         |            | OVERHEAD       |             |       |             |     |                 |                |                 |
| 3       |            | STATUTORY ALL  | OCATION     |       |             |     |                 |                | 110,971,421,836 |
| 4.      | 031        | CAPITAL DEVELO | OPMENT      |       |             |     |                 |                | 58,689,905,930  |
|         |            | FUND MAIN      |             |       |             |     |                 |                |                 |
|         |            |                |             |       |             |     |                 |                | 745,528,581,713 |