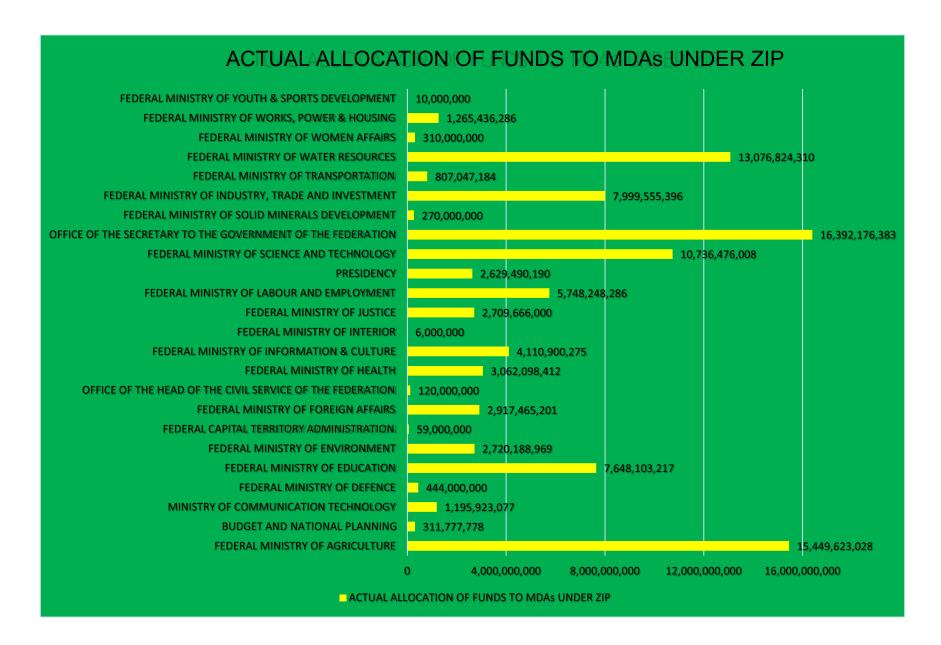

#### This Factsheet Analytical Outlook

This factsheet's analysis covered a total of **3,260** projects and programmes. A breakdown of the **3,260** (projects and programmes) showed National Assembly's ZIPs having **1,960**, though some ZIPs and programmes could not be picked, either, due to unclear information or had blank pages and could not be picked. From this NDEBUMOG's Desk Review, these extracted **1,960** ZIPs were spread across 24 Federal Ministries, Department and Agencies. From these (**1,960**) number, **796** ZIPs and programmes were National Assembly's Members **empowerment projects** and **programmes** that were dedicated to **youths** and **women**, whereas; other allocations (for ZIPs) were generally situated.