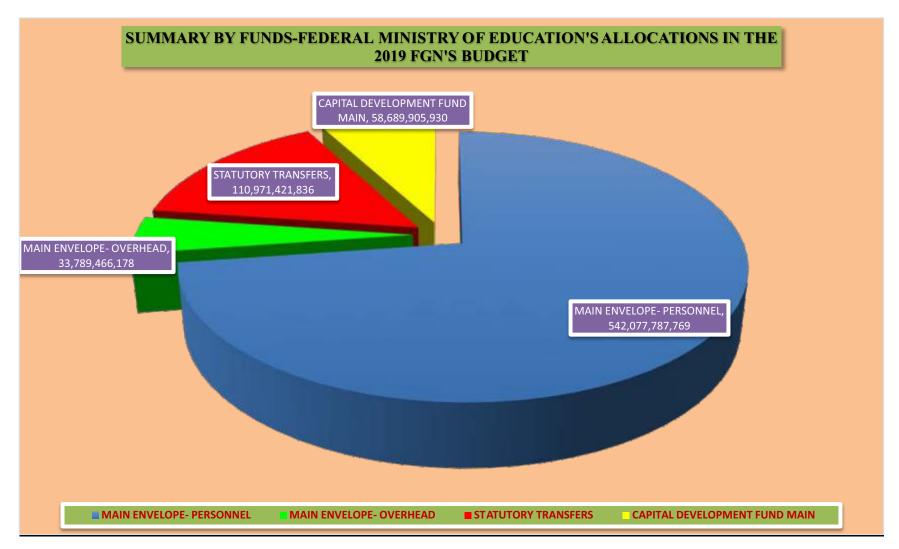

#### FEDERAL MINISTRY OF EDUCATION

| FEDER A | AL GOVERN  | MENT OF        |             |       |             |     |                 |                |                 |
|---------|------------|----------------|-------------|-------|-------------|-----|-----------------|----------------|-----------------|
| NIGERIA | A          |                |             |       |             |     |                 |                |                 |
| SUMMA   | ARY BY MD  | As             |             |       |             |     |                 |                |                 |
| 2019 AP | PROPRIATIO | ON ACT         |             |       |             |     |                 |                |                 |
|         |            |                |             |       |             |     |                 |                |                 |
| NO      | CODE       | MDA            | TOTAI       |       | TOTAL       |     | TOTAL           | TOTAL          | TOTAL           |
|         |            |                | PERSONN     |       | OVERHE      | AD  | RECURRENT       | CAPITAL        | ALLOCATION      |
| 1       | 0517       | FEDERAL        | 542,077,787 | 7,769 | 33,789,466, | 178 | 575,867,253,947 | 58,689,905,930 | 634,557,159,877 |
|         |            | MINISTRY OF    |             |       |             |     |                 |                |                 |
|         |            | EDUCATION      |             |       |             |     |                 |                |                 |
|         |            |                | 542,077,787 | 7,769 | 33,789,466, | 178 | 575,867,253,947 | 58,689,905,930 | 634,557,159,877 |
| SUMMA   | ARY BY FUI | NDS            |             |       |             |     |                 |                |                 |
| 2019 AP | PROPRIATIO | ON ACT         |             |       |             |     |                 |                |                 |
| NO.     | CODE       | FUND           |             |       |             |     |                 |                | TOTAL           |
|         |            |                |             |       |             |     |                 |                | ALLOCATION      |
| 1       | 021        | MAIN ENVELOPE  |             |       |             |     |                 |                | 542,077,787,769 |
|         |            | PERSONNEL      |             |       |             |     |                 |                |                 |
| 2       | 022        | MAIN ENVELOPE  | -           |       |             |     |                 |                | 33,789,466,178  |
|         |            | OVERHEAD       |             |       |             |     |                 |                |                 |
| 3       |            | STATUTORY ALL  | OCATION     |       |             |     |                 |                | 110,971,421,836 |
| 4.      | 031        | CAPITAL DEVELO | OPMENT      |       |             |     |                 |                | 58,689,905,930  |
|         |            | FUND MAIN      |             |       |             |     |                 |                |                 |
|         |            |                |             |       |             |     |                 |                | 745,528,581,713 |