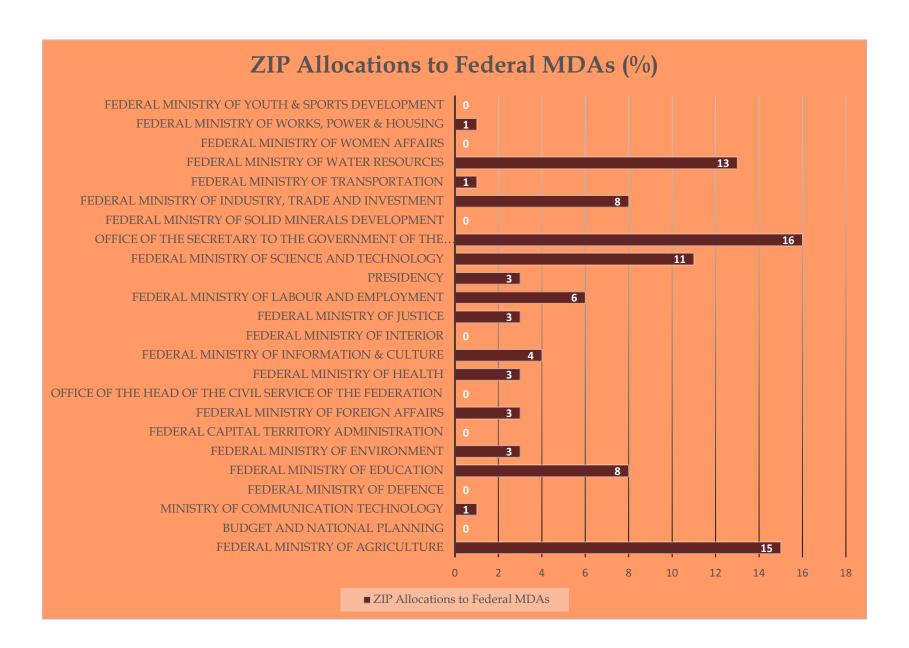

#### This Factsheet Analytical Outlook

This factsheet's analysis covered a total of **3,260** projects and programmes. A breakdown of the **3,260** (projects and programmes) showed National Assembly's ZIPs having **1,960**, though some ZIPs and programmes could not be picked, either, due to unclear information or had blank pages and could not be picked. From this NDEBUMOG's Desk Review, these extracted **1,960** ZIPs were spread across 24 Federal Ministries, Department and Agencies. From these (**1,960**) number, **796** ZIPs and programmes were National Assembly's Members **empowerment projects** and **programmes** that were dedicated to **youths** and **women**, whereas; other allocations (for ZIPs) were generally situated.