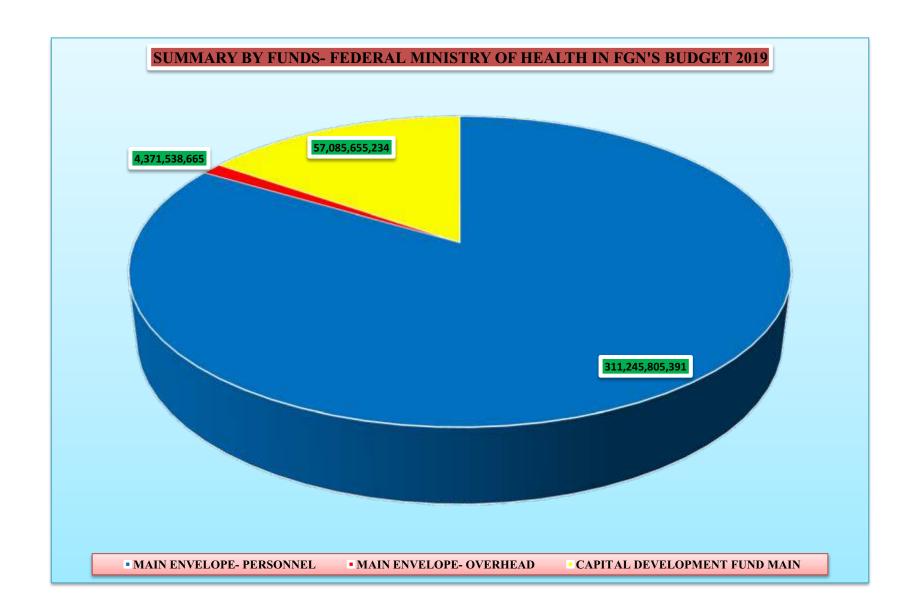

#### FEDERAL MINISTRY OF EDUCATION

| FEDER A | AL GOVERN  | MENT OF        |             |       |             |     |                 |                |                 |
|---------|------------|----------------|-------------|-------|-------------|-----|-----------------|----------------|-----------------|
| NIGERIA | A          |                |             |       |             |     |                 |                |                 |
| SUMMA   | ARY BY MD  | As             |             |       |             |     |                 |                |                 |
| 2019 AP | PROPRIATIO | ON ACT         |             |       |             |     |                 |                |                 |
|         |            |                |             |       |             |     |                 |                |                 |
| NO      | CODE       | MDA            | TOTAI       |       | TOTAL       |     | TOTAL           | TOTAL          | TOTAL           |
|         |            |                | PERSONN     |       | OVERHE      | AD  | RECURRENT       | CAPITAL        | ALLOCATION      |
| 1       | 0517       | FEDERAL        | 542,077,787 | 7,769 | 33,789,466, | 178 | 575,867,253,947 | 58,689,905,930 | 634,557,159,877 |
|         |            | MINISTRY OF    |             |       |             |     |                 |                |                 |
|         |            | EDUCATION      |             |       |             |     |                 |                |                 |
|         |            |                | 542,077,787 | 7,769 | 33,789,466, | 178 | 575,867,253,947 | 58,689,905,930 | 634,557,159,877 |
| SUMMA   | ARY BY FUI | NDS            |             |       |             |     |                 |                |                 |
| 2019 AP | PROPRIATIO | ON ACT         |             |       |             |     |                 |                |                 |
| NO.     | CODE       | FUND           |             |       |             |     |                 |                | TOTAL           |
|         |            |                |             |       |             |     |                 |                | ALLOCATION      |
| 1       | 021        | MAIN ENVELOPE  |             |       |             |     |                 |                | 542,077,787,769 |
|         |            | PERSONNEL      |             |       |             |     |                 |                |                 |
| 2       | 022        | MAIN ENVELOPE  | -           |       |             |     |                 |                | 33,789,466,178  |
|         |            | OVERHEAD       |             |       |             |     |                 |                |                 |
| 3       |            | STATUTORY ALL  | OCATION     |       |             |     |                 |                | 110,971,421,836 |
| 4.      | 031        | CAPITAL DEVELO | OPMENT      |       |             |     |                 |                | 58,689,905,930  |
|         |            | FUND MAIN      |             |       |             |     |                 |                |                 |
|         |            |                |             |       |             |     |                 |                | 745,528,581,713 |