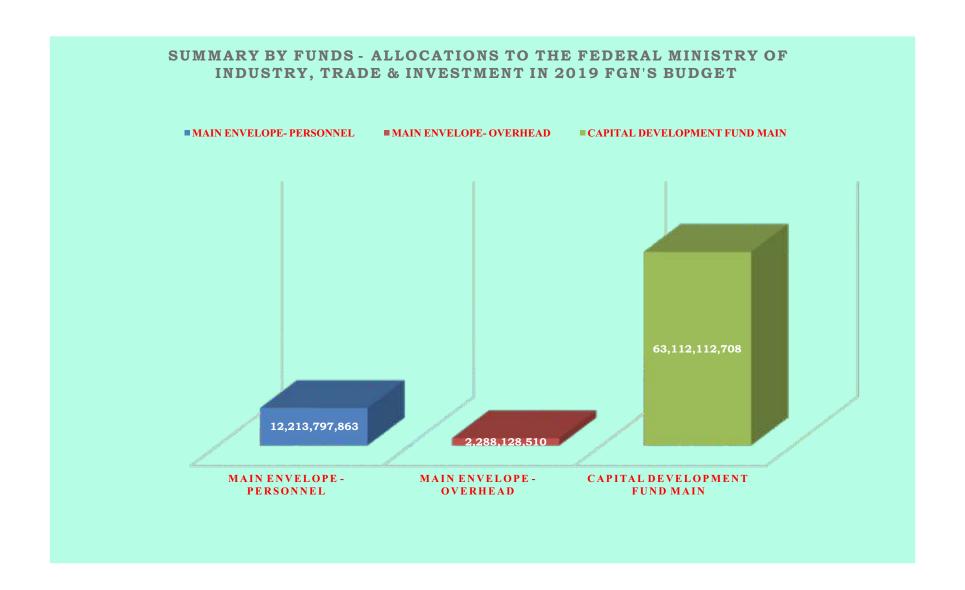

|                    |                  | TOTAL<br>ALLOCATION |
| 1    | 021       | MAIN ENVELOPE-<br>PERSONNEL                              |                    |                   |                    |                  | 12,213,797,863      |
| 2    | 022       | MAIN ENVELOPE-<br>OVERHEAD                               |                    |                   |                    |                  | 2,288,128,510       |
| 3.   | 031       | CAPITAL<br>DEVELOPMENT FUND<br>MAIN                      |                    |                   |                    |                  | 63,112,112,708      |
|      |           |                                                          |                    |                   |                    |                  | 77,614,039,081      |



| 0222001001   | FEDERAL MINISTRY OF INDUSTRY, TRADE AND INVESTMENT -                    |         |               |
|--------------|-------------------------------------------------------------------------|---------|---------------|
|              | HQTRS                                                                   |         |               |
| CODE         | PROJECT NAME                                                            | TYPE    | AMOUNT        |
| ERGP1126356  | IMPLEMENTATION OF APPROVED FEDERAL EXECUTIVE COUNCIL (FEC) MEMO         | NEW     | 100,000,000   |
| ERGP15125887 | ANTI CORRUPTION CAPACITY DEVELOPMENT                                    | NEW     | 30,000,000    |
| ERGP30125756 | EXPORT EXPANSION GRANT (EEG)                                            | ONGOI